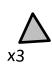

#### Obstacle #: 3 Oak Hollow

Beginner=A,B,C Training = A,B,C,D Preliminary = A,B,C,D Intermediate = Not Driven Advanced Novice = Not Driven Advanced Open = A,B,C,D,E,F

X = Knockdown (4)