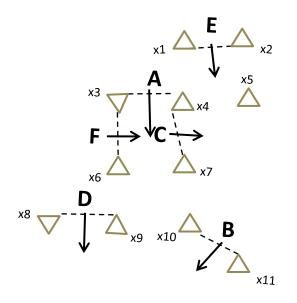

#### Obstacle #1: Field of Dreams

Beginner=A,B,C
Training = A,B,C,D
Preliminary = A,B,C,D
Intermediate = A,B,C,D,E
Advanced Novice = A,B,C,D,E,F
Advanced Open = A,B,C,D,E,F
X = Knockdowns (11)