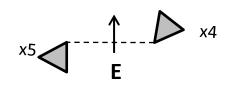

# Obstacle #5: Phonehenge

Beginner= Not Driven
Training = Not Driven
Preliminary = A,B,C,D
Intermediate = A,B,C,D,E
Advanced Novice = A,B,C,D,E,F
Advanced Open =A, B, C, D, E, F
X = Knockdowns (0)