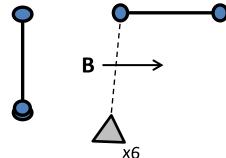

## Obstacle #4: Cupola Corner

Beginner=Noy Driven
Training = Not Driven
Preliminary = Not Driven
Intermediate = A,B,C,D,E
Advanced Novice = A,B,C,D,E,F
Advanced Open = A,B,C,D,E,F

X = Knockdowns (11)