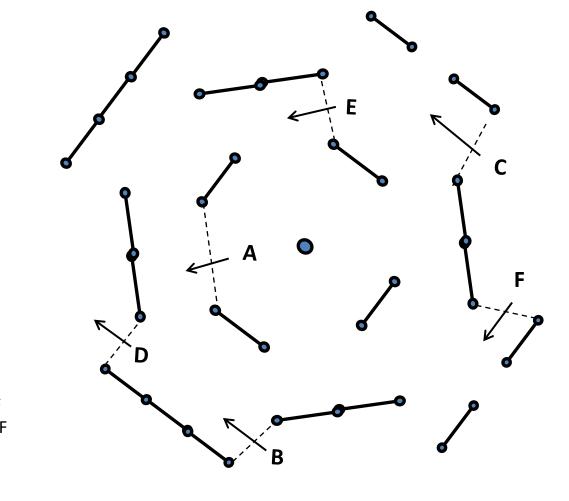

## Obstacle #4: Cupola Corner

Beginner=Noy Driven
Training = Not Driven
Preliminary = Not Driven
Intermediate = A,B,C,D,E
Advanced Novice = A,B,C,D,E,F
Advanced Open = A,B,C,D,E,F

X = Knockdowns (11)