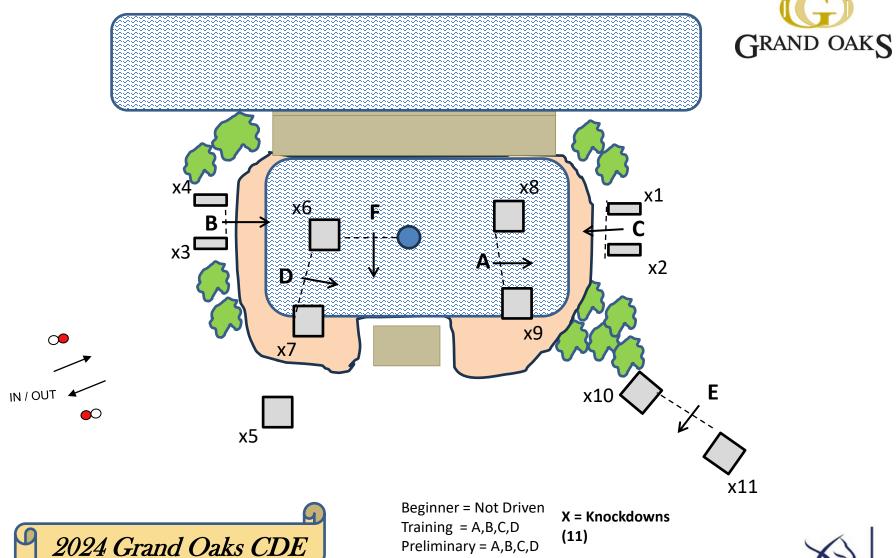

# 2024 Grand Oaks CDE

#### MARATHON OBSTACLES

Beginner- 1,2,3&6
Training – Obstacles 1,2,3,5 & 6
Preliminary – Obstacles 1,2,3,5,6 & 7
Intermediate – Obstacles 1,2,4,5,6 & 7
Advanced Novice – Obstacles 1,2,4,5,6 & 7
Advanced Open – Obstacles 1,2,3,4,5,6 & 7

#### Obstacle #1: Field of Dreams

Beginner=A,B,C
Training = A,B,C,D
Preliminary = A,B,C,D
Intermediate = A,B,C,D,E
Advanced Novice = A,B,C,D,E,F
Advanced Open = A,B,C,D,E,F
X = Knockdowns (11)

### Obstacle #2: The Patriot

Beginner=A,B,C Training = A,B,C,D Preliminary = A,B,C,D Intermediate = A,B,C,D,E Advanced Novice = A,B,C,D,E,F Advanced Open = A<B<C<D<E<F

#### Obstacle #: 3 Oak Hollow

Beginner=A,B,C Training = A,B,C,D Preliminary = A,B,C,D Intermediate = Not Driven Advanced Novice = Not Driven Advanced Open = A,B,C,D,E,F

X = Knockdown (4)

## Obstacle #4: Cupola Corner

Beginner=Noy Driven
Training = Not Driven
Preliminary = Not Driven
Intermediate = A,B,C,D,E
Advanced Novice = A,B,C,D,E,F
Advanced Open = A,B,C,D,E,F

X = Knockdowns (11)

# Obstacle #5: Phonehenge

Beginner= Not Driven
Training = Not Driven
Preliminary = A,B,C,D
Intermediate = A,B,C,D,E
Advanced Novice = A,B,C,D,E,F
Advanced Open =A, B, C, D, E, F
X = Knockdowns (0)

### Obstacle #6: The Swell

X = Knockdowns (10)

# Obstacle #7: Water Whimsey

Preliminary = A,B,C,D
Intermediate = A,B,C,D,E
Advanced Novice = A,B,C,D,E,F
Advanced + A,B,C,D,E,F

US