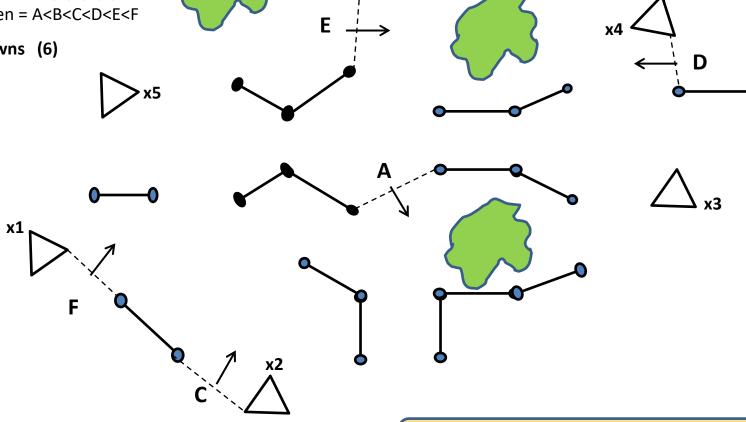

## Obstacle #4: Cupola Corner

Beginner=Noy Driven
Training = Not Driven
Preliminary = Not Driven
Intermediate = A,B,C,D,E
Advanced Novice = A,B,C,D,E,F
Advanced Open = A,B,C,D,E,F

X = Knockdowns (11)