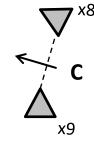

### Obstacle #2: The Patriot

Beginner=A,B,C Training = A,B,C,D Preliminary = A,B,C,D Intermediate = A,B,C,D,E Advanced Novice = A,B,C,D,E,F Advanced Open = A<B<C<D<E<F

#### X = Knockdowns (6)

В

2024 Grand Oaks CDE

**x**5

IN / OUT

D