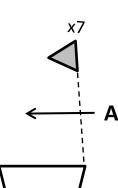

### Obstacle #2: The Patriot

Beginner=A,B,C Training = A,B,C,D Preliminary = A,B,C,D Intermediate = A,B,C,D,E Advanced Novice = A,B,C,D,E,F Advanced Open = A<B<C<D<E<F

#### X = Knockdowns (6)

В

2024 Grand Oaks CDE

**x**5

IN / OUT

D