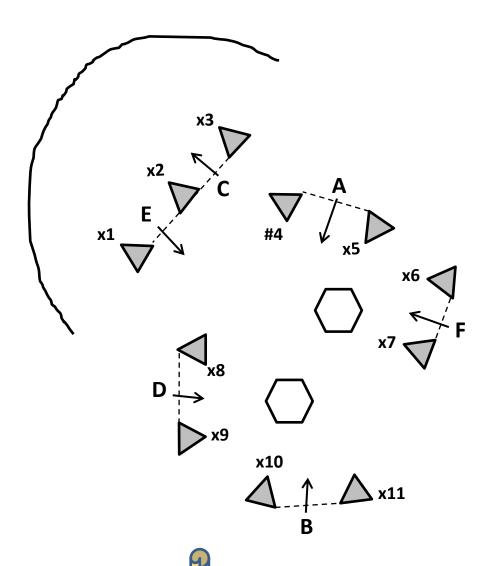

### Obstacle #2: The Patriot

Beginner=A,B,C Training = A,B,C,D Preliminary = A,B,C,D Intermediate = A,B,C,D,E Advanced Novice = A,B,C,D,E,F Advanced Open = A<B<C<D<E<F

#### X = Knockdowns (6)

В

2024 Grand Oaks CDE

**x**5

IN / OUT

D