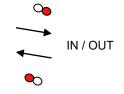

### Obstacle #2: The Patriot

Beginner=A,B,C Training = A,B,C,D Preliminary = A,B,C,D Intermediate = A,B,C,D,E Advanced Novice = A,B,C,D,E,F Advanced Open = A<B<C<D<E<F

#### X = Knockdowns (6)

В

2024 Grand Oaks CDE

**x**5

IN / OUT

D