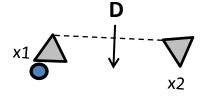

### Obstacle #2: The Patriot

Beginner=A,B,C Training = A,B,C,D Preliminary = A,B,C,D Intermediate = A,B,C,D,E Advanced Novice = A,B,C,D,E,F Advanced Open = A<B<C<D<E<F